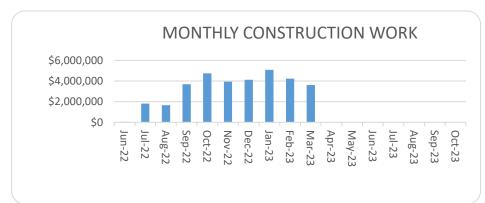

VALUE OF WORK COMPLETED TO DATE:

\$32,928,762

PERCENT OF PROJECT COMPLETE:

65%