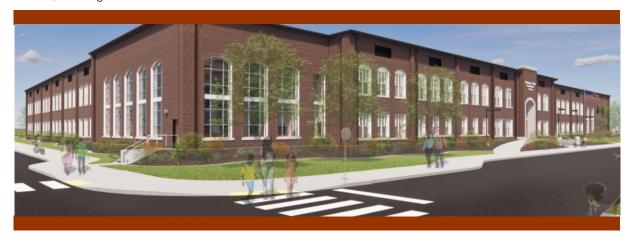

## **TERMINAL PARK ELEMENTARY SCHOOL**

Auburn School District No. 408 Auburn, Washington

## **PROJECT DATA**

Description: New elementary school on existing school property at

1101 D Street SE, Auburn, WA

Capacity: 38 classrooms and 650 student capacity.

Size: 74,000 square feet.

Schedule: Open new school September 2023.